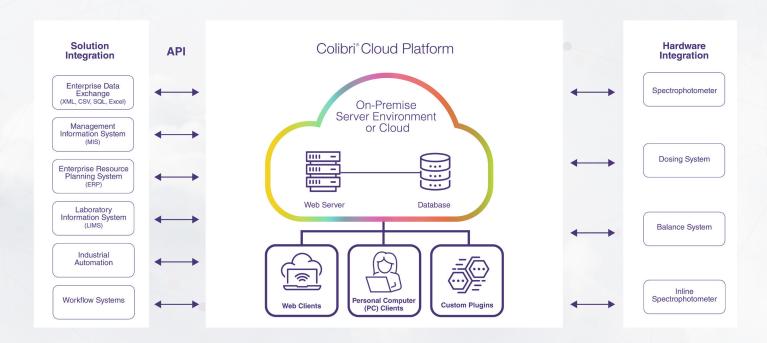

#### **Uses APIs**

to connect to third-party systems, allowing fast communication of color during the manufacturing process

## Colibri® Hub –

Manage and communicate master data with third-party systems

Colibri® Hub manages master data for production of new and existing products, it plays a key role in the manufacturing process and connects with thrid-party systems such as Enterprise Resource Planning (ERP), Manufacturing and Execution Systems (MES) and Laboratory Information Systems (LIMS) to allow seamless communication of data.