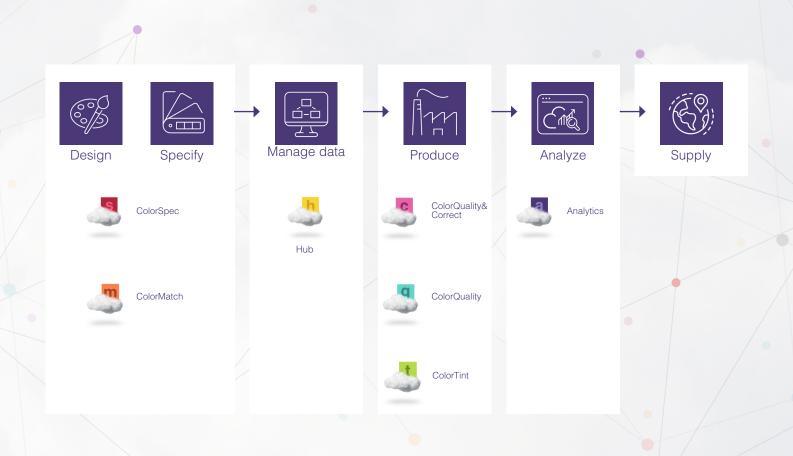

## Colibri® Products

### Colibri® ColorQuality –

Manage quality of colored products globally

Produce and monitor production of your brand and color standards within agreed tolerances. Assess color production and make any corrections required before releasing the product. Track job status online and communicate with your partners, wherever they are.

## Colibri® ColorSpec –

Specify and communicate your brands globally

Colibri® ColorSpec enables creative and prepress designers, brand owners, manufacturers and material producers to use real colors in their artworks, to specify color standards for their products, and to communicate brands and designs to their suppliers.

# Colibri® ColorQuality&Correct – Inspect and correct production lots

The ColorQuality&Correct, makes it easier for production to perform inspection lot assessments, making the decision to accept or correct lots easier.

# Colibri® ColorMatch – Efficient, powerful and easy to use

Develop new products and match your opaque, translucent and transparent colors accurately and efficiently using one of today's most advanced color matching algorithms.

## Colibri® ColorTint –

Colibri® ColorTint is designed to control the dispensing of color products on tinting machines. Whether you are handling a new order or a repeat, correcting a color or completing an order, ColorTint helps you to produce the quality your customer expects on every occasion, saving you time and money.

## Colibri® Hub –

Manage and communicate master data with third-party systems

Colibri® Hub manages master data for production of new and existing products, it plays a key role in the manufacturing process and connects with thrid-party systems such as Enterprise Resource Planning (ERP), Manufacturing and Execution Systems (MES) and Laboratory Information Systems (LIMS) to allow seamless communication of data.

## Colibri® Analytics –

Drives efficiency

Colibri® Analytics collects, transforms and organizes your data in a way you, management and your suppliers can easily draw conclusions, make predictions and use the information to make informed decision.