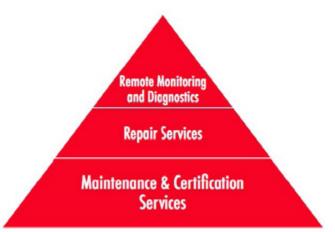

#### FULLY CONFIGURABLE SERVICE & SUPPORT CONTRACTS & PLANS

To meet the diverse needs of all our customers wherever they are located, Datacolor offers modular and fully configurable Service and Support contracts and plans. These can include different options from the modules **Maintenance & Certification Services**, **Repair Services** and **Remote Monitoring and Diagnostics**.